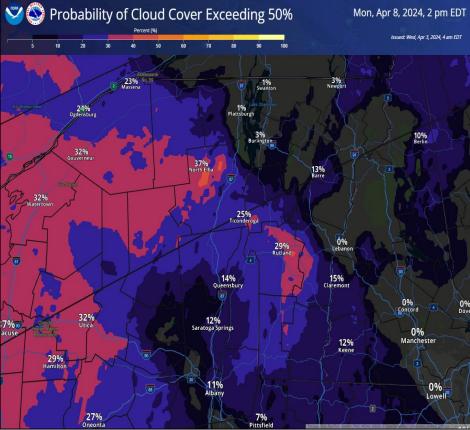

**Eclipse Day** 

- Sensible Weather: Mostly sunny and dry.
- Sky Conditions: Mostly sunny with a few clouds throughout the day.
- Precipitation: None.
- Temperatures: Highs in the 50s.
- Winds: West/northwest 5 to 10 mph.
- Potential weather-related road hazards: None.











#### Potential Expected Sky Cover



Valid 12 pm to 6 pm

- Long range weather guidance shows high pressure dominating the Northeast.
- Potentially yielding to partly to mostly sunny skies.
- Backdoor cold front could be a greater focus for clouds.





Sky cover (Cloud) forecasting is very fluid (changeable) until you get within a day or two (sometimes within hours) depending on the weather situation. Please check future updates.











# Probability of Cloud Cover Exceeding 30 and 50 Percent at 2 pm













# Probability of Cloud Cover Exceeding 30 and 50 Percent at 5 pm















### Monday – April 8, 2024

#### Mid-Morning through Evening (Activities Planner)



| Sky Cover Forecast (%) |                                                                                           |    |    |    |    |    |    |    |    |
|------------------------|-------------------------------------------------------------------------------------------|----|----|----|----|----|----|----|----|
|                        | 4/8                                                                                       |    |    |    |    |    |    |    |    |
|                        | <b>Mon</b><br>10am 11am 12pm 1pm 2pm 3pm 4pm 5pm 6pm                                      |    |    |    |    |    |    |