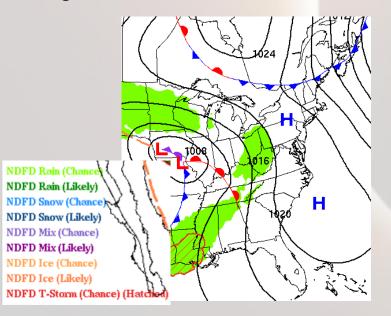

#### Potential Expected Sky Cover

Valid 12 pm to 6 pm

- Long range weather guidance shows high pressure dominating the Northeast.
- Potentially yielding to partly to mostly sunny skies.
- Backdoor cold front could be a greater focus for clouds.

Sky cover (Cloud) forecasting is very fluid (changeable) until you get within a day or two (sometimes within hours) depending on the weather situation. Please check future updates.