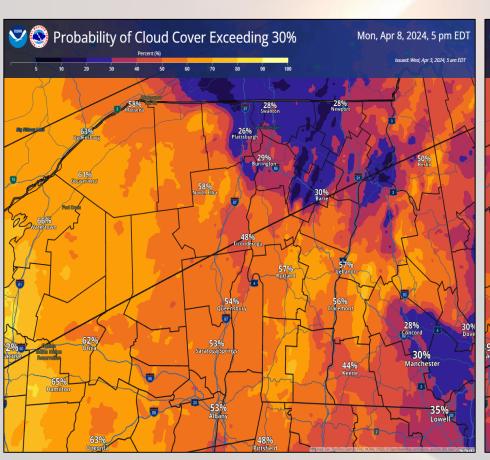

ns: Mostly sunny with a few clouds throughout the day.
- Precipitation: None.
- Temperatures: Highs in the 50s.
- Winds: West/northwest 5 to 10 mph.
- Potential weather-related road hazards: None.











#### Potential Expected Sky Cover



Valid 12 pm to 6 pm

- Long range weather guidance shows high pressure dominating the Northeast.
- Potentially yielding to partly to mostly sunny skies.
- Backdoor cold front could be a greater focus for clouds.





Sky cover (Cloud) forecasting is very fluid (changeable) until you get within a day or two (sometimes within hours) depending on the weather situation. Please check future updates.











# Probability of Cloud Cover Exceeding 30 and 50 Percent at 2 pm













# Probability of Cloud Cover Exceeding 30 and 50 Percent at 5 pm















### Monday – April 8, 2024

#### Mid-Morning through Evening (Activities Planner)



| Sky Cover Forecast (%) |                                                                                           |    |    |    |    |    |    |    |    |
|------------------------|-------------------------------------------------------------------------------------------|----|----|----|----|----|----|----|----|
|                        | 4/8                                                                                       |    |    |    |    |    |    |    |    |
|                        | <b>Mon</b><br>10am 11am 12pm 1pm 2pm 3pm 4pm 5pm 6pm                                      |    |    |    |    |    |    |    |    |
| Bradford               | 17