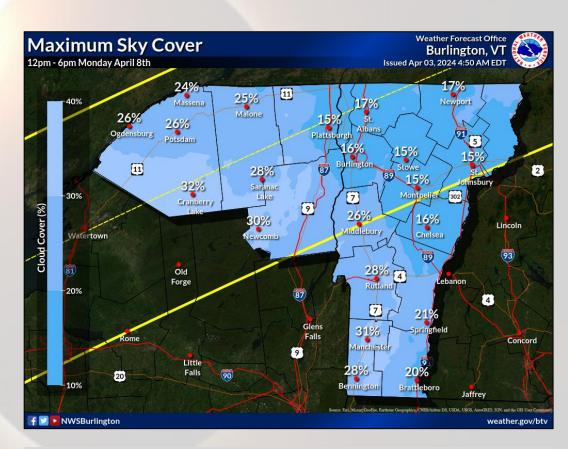

### **Monday – April 8, 2024**

**Eclipse Day** 

- Sensible Weather: Mostly sunny and dry.
- Sky Conditions: Mostly sunny with a few clouds throughout the day.
- Precipitation: None.
- Temperatures: Highs in the 50s.
- Winds: West/northwest 5 to 10 mph.
- Potential weather-related road hazards: None.

#### Potential Expected Sky Cover

Valid 12 pm to 6 pm

- Long range weather guidance shows high pressure dominating the Northeast.
- Potentially yielding to partly to mostly sunny skies.
- Backdoor cold front could be a greater focus for clouds.

Sky cover (Cloud) forecasting is very fluid (changeable) until you get within a day or two (sometimes within hours) depending on the weather situation. Please check future updates.