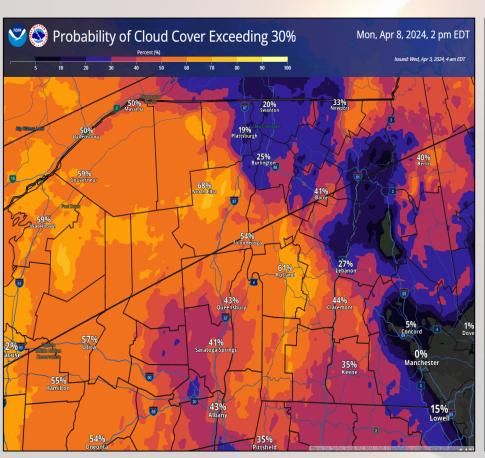

**

**Eclipse Day** 

- Sensible Weather: Mostly sunny and dry.
- Sky Conditions: Mostly sunny with a few clouds throughout the day.
- Precipitation: None.
- Temperatures: Highs in the 50s.
- Winds: West/northwest 5 to 10 mph.
- Potential weather-related road hazards: None.











#### Potential Expected Sky Cover



Valid 12 pm to 6 pm

- Long range weather guidance shows high pressure dominating the Northeast.
- Potentially yielding to partly to mostly sunny skies.
- Backdoor cold front could be a greater focus for clouds.





Sky cover (Cloud) forecasting is very fluid (changeable) until you get within a day or two (sometimes within hours) depending on the weather situation. Please check future updates.











# Probability of Cloud Cover Exceeding 30 and 50 Percent at 2 pm













# Probability of Cloud Cover Exceeding 30 and 50 Percent at 5 pm















### Monday – April 8, 2024

#### Mid-Morning through Evening (Activities Planner)



| Sky Cover Forecast (%) |                                                                                           |    |    |    |    |    |    |    |    |
|------------------------|-------------------------------------------------------------------------------------------|----|----|----|----|----|----|----|----|
|                        | 4/8                                                                                       |    |    |    |    |    |    |    |    |
|                        | <b>Mon</b><br>10am 11am 12pm 1pm 2pm 3pm 4pm 5pm 6pm                                      |    |    |    |    |    |    |