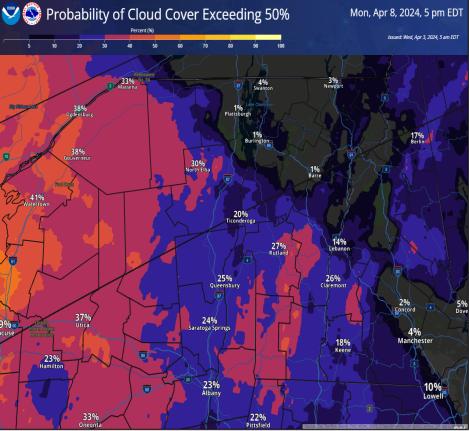

: Mostly sunny with a few clouds throughout the day.
- Precipitation: None.
- Temperatures: Highs in the 50s.
- Winds: West/northwest 5 to 10 mph.
- Potential weather-related road hazards: None.











#### Potential Expected Sky Cover



Valid 12 pm to 6 pm

- Long range weather guidance shows high pressure dominating the Northeast.
- Potentially yielding to partly to mostly sunny skies.
- Backdoor cold front could be a greater focus for clouds.





Sky cover (Cloud) forecasting is very fluid (changeable) until you get within a day or two (sometimes within hours) depending on the weather situation. Please check future updates.











# Probability of Cloud Cover Exceeding 30 and 50 Percent at 2 pm













# Probability of Cloud Cover Exceeding 30 and 50 Percent at 5 pm















### Monday – April 8, 2024

#### Mid-Morning through Evening (Activities Planner)



| Sky Cover Forecast (%) |                                                                                           |    |    |    |    |    |    |    |    |
|------------------------|-------------------------------------------------------------------------------------------|----|----|----|----|----|----|----|----|
|                        | 4/8                                                                                       |    |    |    |    |    |    |    |    |
|                        | <b>Mon</b><br>10am 11am 12pm 1pm 2pm 3pm 4pm 5pm 6pm                                      |    |    |    |    |    |    |    |    |
| Bradford               | 17